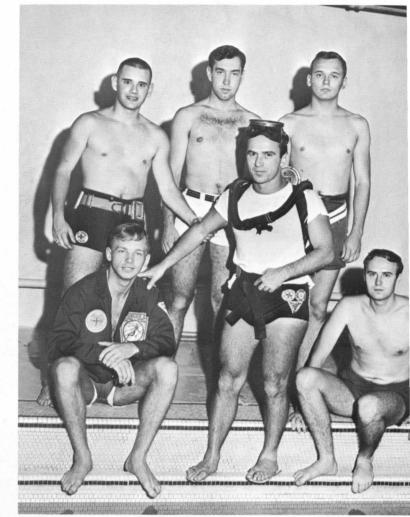

## Skull and Bones Society

Chemical Engineers Club

Society for the Advancement of Management

Circle K Club

Pennsylvania Society of Professional Engineers

Scuba Club

German Club

Judo Club